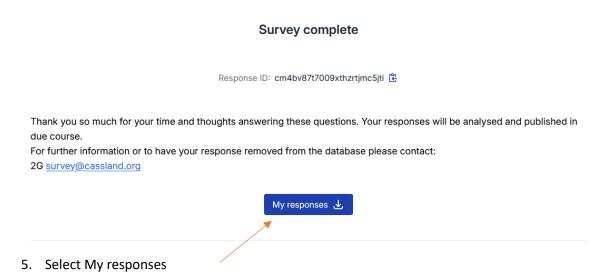

### To Submit

When you are happy your responses are complete, please submit them.

3. When you have completed the survey the option to submit appears on the final page:

Responses only appear on the database and are available for analysis after they have been submitted.

4. You should see the following page:

A new window will open with a pdf showing your responses. Please save this file on your local computer.

Once you submit your responses will appear in the database.

If you do not see Survey Complete – return to the survey by using the link you saved in a Word document when you selected "Finish Later"