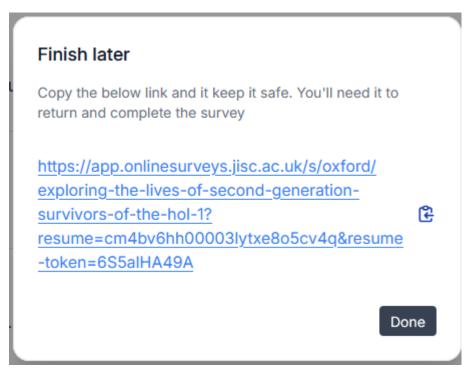

#### To save

1. Select Finish Later

2. The following screen appears

Please copy and paste this link into a blank Word file (or any editor) for future reference.

You can return to the survey by following the link at any stage until you submit the survey. If this window remains open you can simply continue.